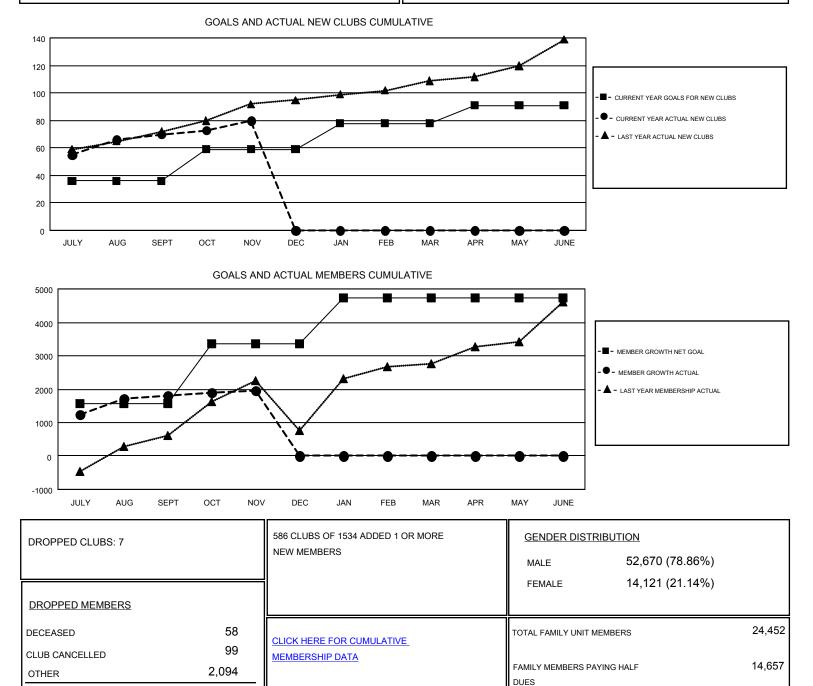

## GMT: N S SANKAR

| Clubs                 |               |           |               | Members               |                           |                         |                                                    |
|-----------------------|---------------|-----------|---------------|-----------------------|---------------------------|-------------------------|----------------------------------------------------|
| RESULTS FOR 2018-2019 |               |           |               | RESULTS FOR 2018-2019 |                           |                         |                                                    |
| QUARTER               | NEW CLUB GOAL | NEW CLUBS | DROPPED CLUBS | QUARTER               | MEMBER GROWTH NET<br>GOAL | MEMBER GROWTH<br>ACTUAL | DROPPED<br>MEMBERS ACTUAL<br>(including transfers) |
| JULY/AUG/SEPT         | 36            | 70        | 6             | JULY/AUG/SEPT         | 1,563                     | 3,853                   | 1,651                                              |
| OCT/NOV/DEC           | 23            | 10        | 1             | OCT/NOV/DEC           | 1,795                     | 802                     | 600                                                |
| JAN/FEB/MAR           | 19            | 0         | 0             | JAN/FEB/MAR           | 1,372                     | 0                       | 0                                                  |
| APR/MAY/JUNE          | 13            | 0         | 0             | APR/MAY/JUNE          | -4                        | 0                       | 0                                                  |